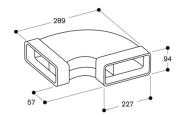

## Planning notes

Respect straight alignment of ducts and exact angles. Use 15 ° bends for compensation. Secure and tighten all joints with

adhesive tape.

Characteristics

**Dimensions** 

Dimensions of the packed product (HxWxD)

155 x 325 x 455

Dimensions of the master case (mm)

Pallet dimensions

180.0 x 80.0 x 120.0

Quantity per packing unit

Standard number of units per pallet

Units per layer

Net weight